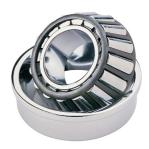

## L 865547 902A2-TIMKEN KONISK RULLELEJE KOMPLET TOMMEMÅL

High quality tapered roller bearing in metric dimensions from the worlds leading manufacturer Timken. The tapered roller bearing was invented by Henry Timken was uniquely designed to manage both thrust and radial loads and have continously been improved to perfection by the company, now offering the widest range in the world. As an undisputed world number one Timken offers several performance enhancing features such as customized geometries, engineered surfaces and market leading hardening methods